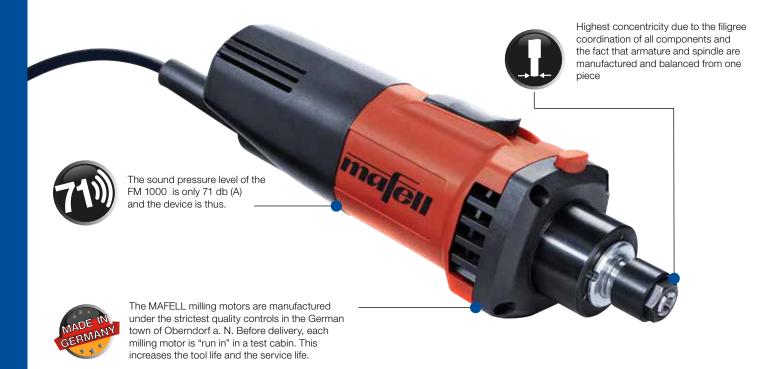

# **Product description**

With the FM 1000, MAFELL has developed another milling motor "Made in Germany". The high quality standard and well thought-out details make the MAFELL milling motor the best partner in its performance class.

#### Technical data

Nominal power consumption Universal motor Nominal idling speed Clamping collar / collet chuck Dimensions (L x W x H) Sound pressure level db (A) Weight

1.000 W 230 V / 50 Hz 4.000 - 25.000 rpm 43 mm (1,69 in.) / 8 mm (0,31 in.) 254 x 79 x 73 mm (10 x 3,11 x 2,87 in.) 71 dB (A) 1,65 kg (3,64 lbs)